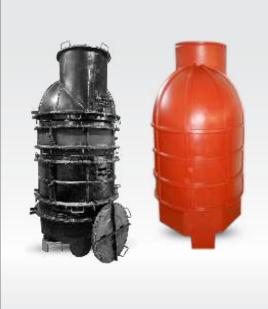

### All Types of M.S. and S.S. Fabricated Moulds

- Vertical & Horizontal Tanks Moulds
- Under Grounds & Septic Tanks Moulds
- Main Holes with Rizers Moulds
- Ice Box & Fish Box Moulds
- Crates, Pallets & Planters
- Moulds Light Globe, Traffic Cones & Barriers Moulds
- Diesel Tanks, Belt Cover, Milk Cane Moulds
- Play Ground Equipments Moulds
- Other Roto Moulded Product as per Customer Requirement