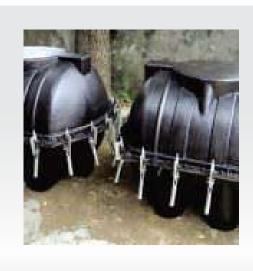

### All Types of M.S. and S.S. Fabricated Moulds

- Vertical & Horizontal Tanks Moulds
- Under Grounds & Septic Tanks Moulds
- Main Holes with Rizers Moulds
- Ice Box & Fish Box Moulds
- Crates, Pallets & Planters
- Moulds Light Globe, Traffic Cones & Barriers Moulds
- Diesel Tanks, Belt Cover, Milk Cane Moulds
- Play Ground Equipments Moulds
- Other Roto Moulded Product as per Customer Requirement